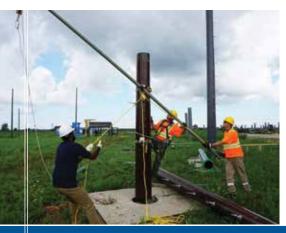

## **Pole Installation By Hand**

The RS Gin Pole enables RS poles up to 78 ft. [23.8m] in length to be installed by hand. The RS Gin Pole reduces installation time and cost in backyard and difficult to access locations when installing distribution-sized poles by avoiding the need for heavy equipment to be used.

### **RS Gin Pole Operation**

The RS Gin Pole allows poles up to 78 ft. [23.8m] to be assembled by hand with no additional tools required. The diagram to the right details the assembly sequence:

- 1. The base module (M5) is installed in the ground and the Gin Pole is attached to the base module with ratchet straps.
- 2. The next module (M4) is lifted above the base module (M5) and the slip joint is assembled.
- The Gin Pole is moved up to the top module (M4) and the next module (M3) is lifted and the slip joint assembled.
- **4.** The process is repeated until the pole is assembled.