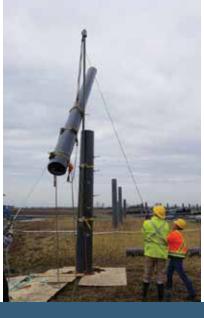

## **Pole Installation By Hand**

The RS Gin Pole enables RS poles up to 78 ft. [23.8m] in length to be installed by hand. The RS Gin Pole reduces installation time and cost in backyard and difficult to access locations when installing distribution-sized poles by avoiding the need for heavy equipment to be used.

#### **RS Gin Pole Characteristics**

RS Gin Poles have the following characteristics:

- © Up to 78 ft. [23.8m] pole assembly by hand in less than 3 hours with a crew of 3
- © Certified to O.S.H.A. standard 1926.1441
- 5:1 lifting safety factor
- © Certified to lift RS modules M1L, M1, M2, M3 and M4
- Total Gin Pole weight is only 86 lb [39kg] for easy movement up the pole as assembly progresses
- © Full scale tested
- Full work instructions included using tools commonly carried by line crews

### **RS Gin Pole Operation**

The RS Gin Pole allows poles up to 78 ft. [23.8m] to be assembled by hand with no additional tools required. The diagram to the right details the assembly sequence:

- 1. The base module (M5) is installed in the ground and the Gin Pole is attached to the base module with ratchet straps.
- 2. The next module (M4) is lifted above the base module (M5) and the slip joint is assembled.
- The Gin Pole is moved up to the top module (M4) and the next module (M3) is lifted and the slip joint assembled.
- **4.** The process is repeated until the pole is assembled.