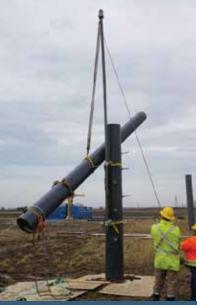

### **RS Gin Pole Operation**

The RS Gin Pole allows poles up to 78 ft. [23.8m] to be assembled by hand with no additional tools required. The diagram to the right details the assembly sequence:

- 1. The base module (M5) is installed in the ground and the Gin Pole is attached to the base module with ratchet straps.
- 2. The next module (M4) is lifted above the base module (M5) and the slip joint is assembled.
- The Gin Pole is moved up to the top module (M4) and the next module (M3) is lifted and the slip joint assembled.
- **4.** The process is repeated until the pole is assembled.

**Note:** Although a full length 0105 RS pole is depicted, consisting of modules 1, 2, 3, 4 and 5, the RS Gin Pole can be used to assemble any length pole up to 78 ft. [23.8m] consisting of any permutation of the modules shown.