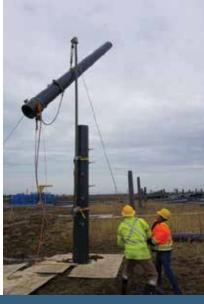

## **Pole Installation By Hand**

The RS Gin Pole enables RS poles up to 78 ft. [23.8m] in length to be installed by hand. The RS Gin Pole reduces installation time and cost in backyard and difficult to access locations when installing distribution-sized poles by avoiding the need for heavy equipment to be used.

#### **RS Gin Pole Characteristics**

RS Gin Poles have the following characteristics:

- © Up to 78 ft. [23.8m] pole assembly by hand in less than 3 hours with a crew of 3
- © Certified to O.S.H.A. standard 1926.1441
- 5:1 lifting safety factor
- © Certified to lift RS modules M1L, M1, M2, M3 and M4
- Total Gin Pole weight is only 86 lb [39kg] for easy movement up the pole as assembly progresses
- © Full scale tested
- Full work instructions included using tools commonly carried by line crews

### **RS Gin Pole Operation**

The RS Gin Pole allows poles up to 78 ft. [23.8m] to be assembled by hand with no additional tools required. The diagram to the right details the assembly sequence:

- 1. The base module (M5) is installed in the ground and the Gin Pole is attached to the base module with ratchet straps.
- 2. The next module (M4) is lifted above the base module (M5) and the slip joint is assembled.
- The Gin Pole is moved up to the top module (M4) and the next module (M3) is lifted and the slip joint assembled.
- **4.** The process is repeated until the pole is assembled.