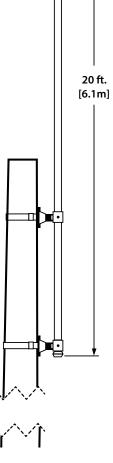

### **RS Gin Pole Operation**

The RS Gin Pole allows poles up to 78 ft. [23.8m] to be assembled by hand with no additional tools required. The diagram to the right details the assembly sequence:

- 1. The base module (M5) is installed in the ground and the Gin Pole is attached to the base module with ratchet straps.
- 2. The next module (M4) is lifted above the base module (M5) and the slip joint is assembled.
- The Gin Pole is moved up to the top module (M4) and the next module (M3) is lifted and the slip joint assembled.
- **4.** The process is repeated until the pole is assembled.

**Note:** Although a full length 0105 RS pole is depicted, consisting of modules 1, 2, 3, 4 and 5, the RS Gin Pole can be used to assemble any length pole up to 78 ft. [23.8m] consisting of any permutation of the modules shown.