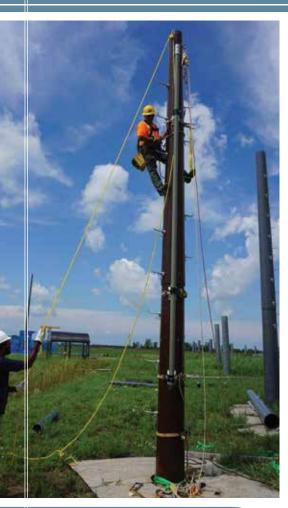

## **Pole Installation By Hand**

The RS Gin Pole enables RS poles up to 78 ft. [23.8m] in length to be installed by hand. The RS Gin Pole reduces installation time and cost in backyard and difficult to access locations when installing distribution-sized poles by avoiding the need for heavy equipment to be used.

#### **RS Gin Pole Characteristics**

RS Gin Poles have the following characteristics:

- © Up to 78 ft. [23.8m] pole assembly by hand in less than 3 hours with a crew of 3
- © Certified to O.S.H.A. standard 1926.1441
- 5:1 lifting safety factor
- © Certified to lift RS modules M1L, M1, M2, M3 and M4
- Total Gin Pole weight is only 86 lb [39kg] for easy movement up the pole as assembly progresses
- © Full scale tested
- Full work instructions included using tools commonly carried by line crews

### **RS Gin Pole Operation**

The RS Gin Pole allows poles up to 78 ft. [23.8m] to be assembled by hand with no additional tools required. The diagram to the right details the assembly sequence:

- 1. The base module (M5) is installed in the ground and the Gin Pole is attached to the base module with ratchet straps.
- 2. The next module (M4) is lifted above the base module (M5) and the slip joint is assembled.
- The Gin Pole is moved up to the top module (M4) and the next module (M3) is lifted and the slip joint assembled.
- **4.** The process is repeated until the pole is assembled.