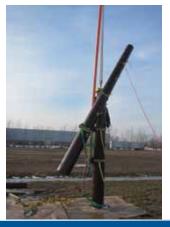

#### **RS Gin Pole Characteristics**

RS Gin Poles have the following characteristics:

- © Up to 78 ft. [23.8m] pole assembly by hand in less than 3 hours with a crew of 3
- © Certified to O.S.H.A. standard 1926.1441
- 5:1 lifting safety factor
- © Certified to lift RS modules M1L, M1, M2, M3 and M4
- Total Gin Pole weight is only 86 lb [39kg] for easy movement up the pole as assembly progresses
- © Full scale tested
- Full work instructions included using tools commonly carried by line crews

## **Engineered Solutions**

RS Gin Poles are engineered, full scale tested and certified for performance in the most challenging field applications.