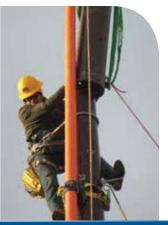

### **RS Gin Pole Operation**

The RS Gin Pole allows poles up to 78 ft. [23.8m] to be assembled by hand with no additional tools required. The diagram to the right details the assembly sequence:

- 1. The base module (M5) is installed in the ground and the Gin Pole is attached to the base module with ratchet straps.
- 2. The next module (M4) is lifted above the base module (M5) and the slip joint is assembled.
- The Gin Pole is moved up to the top module (M4) and the next module (M3) is lifted and the slip joint assembled.
- **4.** The process is repeated until the pole is assembled.