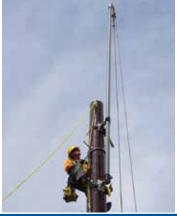

### **RS Gin Pole Operation**

The RS Gin Pole allows poles up to 78 ft. [23.8m] to be assembled by hand with no additional tools required. The diagram to the right details the assembly sequence:

- 1. The base module (M5) is installed in the ground and the Gin Pole is attached to the base module with ratchet straps.
- 2. The next module (M4) is lifted above the base module (M5) and the slip joint is assembled.
- The Gin Pole is moved up to the top module (M4) and the next module (M3) is lifted and the slip joint assembled.
- **4.** The process is repeated until the pole is assembled.