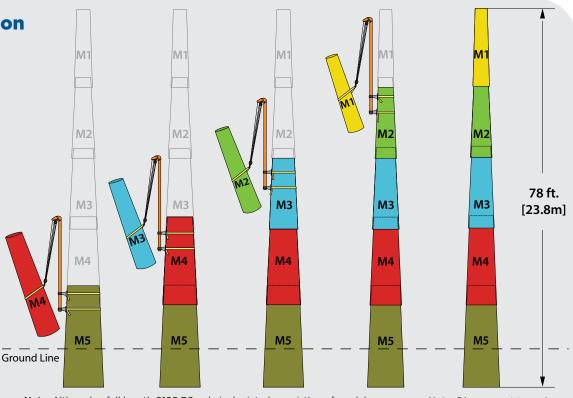

### **RS Gin Pole Operation**

The RS Gin Pole allows poles up to 78 ft. [23.8m] to be assembled by hand with no additional tools required. The diagram to the right details the assembly sequence:

- 1. The base module (M5) is installed in the ground and the Gin Pole is attached to the base module with ratchet straps.
- 2. The next module (M4) is lifted above the base module (M5) and the slip joint is assembled.
- The Gin Pole is moved up to the top module (M4) and the next module (M3) is lifted and the slip joint assembled.
- **4.** The process is repeated until the pole is assembled.

**Note:** Although a full length 0105 RS pole is depicted, consisting of modules 1, 2, 3, 4 and 5, the RS Gin Pole can be used to assemble any length pole up to 78 ft. [23.8m] consisting of any permutation of the modules shown.

Note: Diagram not to scale.

Corporate Office 3553 31 Street NW Calgary, AB Canada T2L 2K7

Manufacturing
22 Industrial Park Road
Tilbury, ON Canada
NOP 2L0