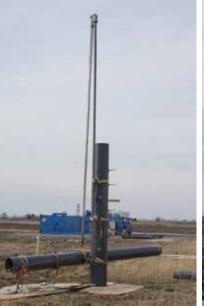

### **RS Gin Pole Operation**

The RS Gin Pole allows poles up to 78 ft. [23.8m] to be assembled by hand with no additional tools required. The diagram to the right details the assembly sequence:

- 1. The base module (M5) is installed in the ground and the Gin Pole is attached to the base module with ratchet straps.
- 2. The next module (M4) is lifted above the base module (M5) and the slip joint is assembled.
- The Gin Pole is moved up to the top module (M4) and the next module (M3) is lifted and the slip joint assembled.
- **4.** The process is repeated until the pole is assembled.

**Note:** Although a full length 0105 RS pole is depicted, consisting of modules 1, 2, 3, 4 and 5, the RS Gin Pole can be used to assemble any length pole up to 78 ft. [23.8m] consisting of any permutation of the modules shown.